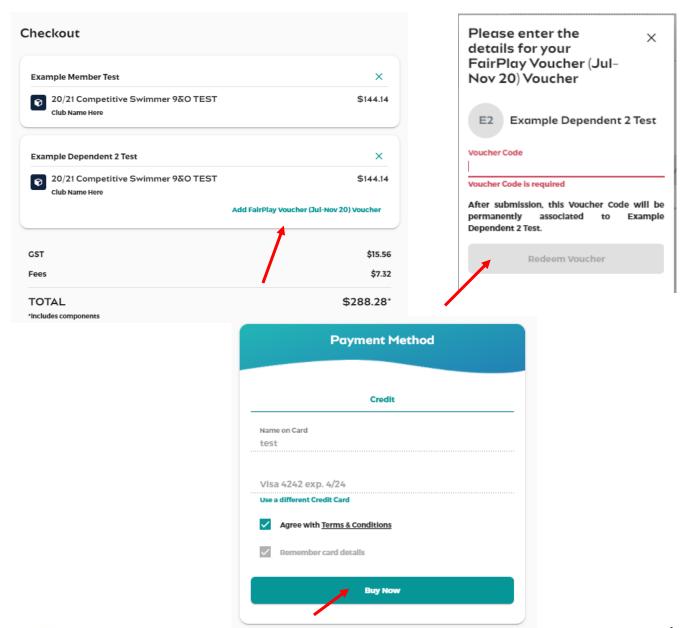

## HOW DOES A MEMBER USE A FAIR PLAY VOUCHER?

FairPlay Vouchers can pay for all or a portion of the membership. Where there is still a balance owing, members will need to pay with a credit card. Please note, where the voucher covers the entire purchase and there is a NIL balance owing, a member will still need to enter a credit card and accept the Terms and Conditions for the purchase. No charges will process to the card but the system will complete the transaction of assigning the membership and voucher redemption to the correct person. Vouchers are single use only.

To use a FairPlay Voucher the parent/guardian:

- Add memberships to the trolley as per the specific step-by-step guide.
- Choose the Voucher option presented at the Checkout (to members within the FairPlay age range).
- Enter the FairPlay Voucher Code.
- Proceed until they arrive at the confirmation screen.